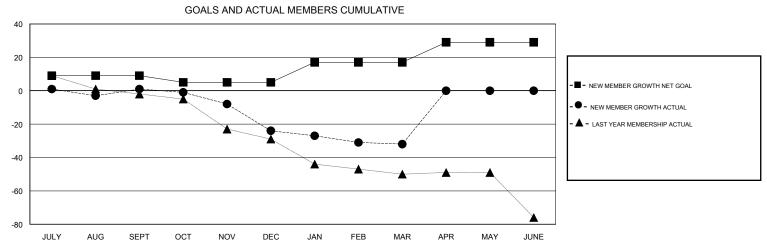

## District 9 EC

Results as of: 3/31/2017

| DROPPED CLUBS: 0  DROPPED MEMBERS |     | 27 CLUBS OF 45 ADDED 1 OR MORE NEW MEMBERS | GENDER DISTRIE  MALE  FEMALE    | BUTION<br>970 (71.96%)<br>378 (28.04%) |     |
|-----------------------------------|-----|--------------------------------------------|---------------------------------|----------------------------------------|-----|
| DECEASED                          | 14  | CLICK HERE FOR CUMULATIVE  MEMBERSHIP DATA | TOTAL FAMILY UNIT MEMBERS       |                                        | 329 |
| CLUB CANCELLED                    | 0   |                                            | FAMILY MEMBERS PAYING HALF DUES |                                        | 100 |
| OTHER                             | 86  |                                            |                                 |                                        | 166 |
| TOTAL                             | 100 |                                            | 3020                            |                                        |     |