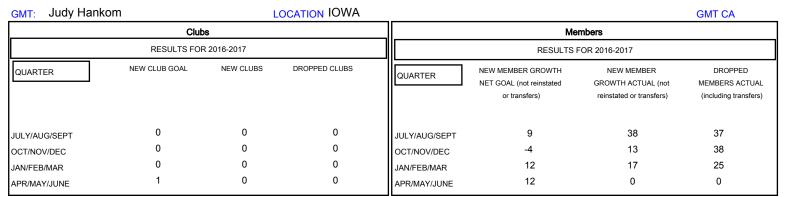

## District 9 EC

Results as of: 3/31/2017

| DROPPED CLUBS: 0  DROPPED MEMBERS |     | 27 CLUBS OF 45 ADDED 1 OR MORE NEW MEMBERS | GENDER DISTRIE  MALE  FEMALE    | BUTION<br>970 (71.96%)<br>378 (28.04%) |     |
|-----------------------------------|-----|--------------------------------------------|---------------------------------|----------------------------------------|-----|
| DECEASED                          | 14  | CLICK HERE FOR CUMULATIVE  MEMBERSHIP DATA | TOTAL FAMILY UNIT MEMBERS       |                                        | 329 |
| CLUB CANCELLED                    | 0   |                                            | FAMILY MEMBERS PAYING HALF DUES |                                        | 100 |
| OTHER                             | 86  |                                            |                                 |                                        | 166 |
| TOTAL                             | 100 |                                            | 3020                            |                                        |     |