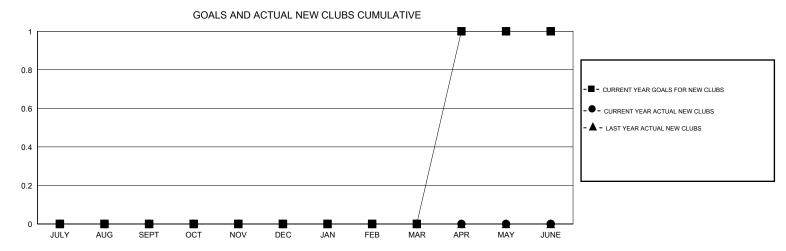

## District 9 EC

Results as of: 3/31/2017

| DROPPED CLUBS: 0  DROPPED MEMBERS |     | 27 CLUBS OF 45 ADDED 1 OR MORE NEW MEMBERS | GENDER DISTRIE  MALE  FEMALE    | BUTION<br>970 (71.96%)<br>378 (28.04%) |     |
|-----------------------------------|-----|--------------------------------------------|---------------------------------|----------------------------------------|-----|
| DECEASED                          | 14  | CLICK HERE FOR CUMULATIVE  MEMBERSHIP DATA | TOTAL FAMILY UNIT MEMBERS       |                                        | 329 |
| CLUB CANCELLED                    | 0   |                                            | FAMILY MEMBERS PAYING HALF DUES |                                        | 100 |
| OTHER                             | 86  |                                            |                                 |                                        | 166 |
| TOTAL                             | 100 |                                            | 3020                            |                                        |     |